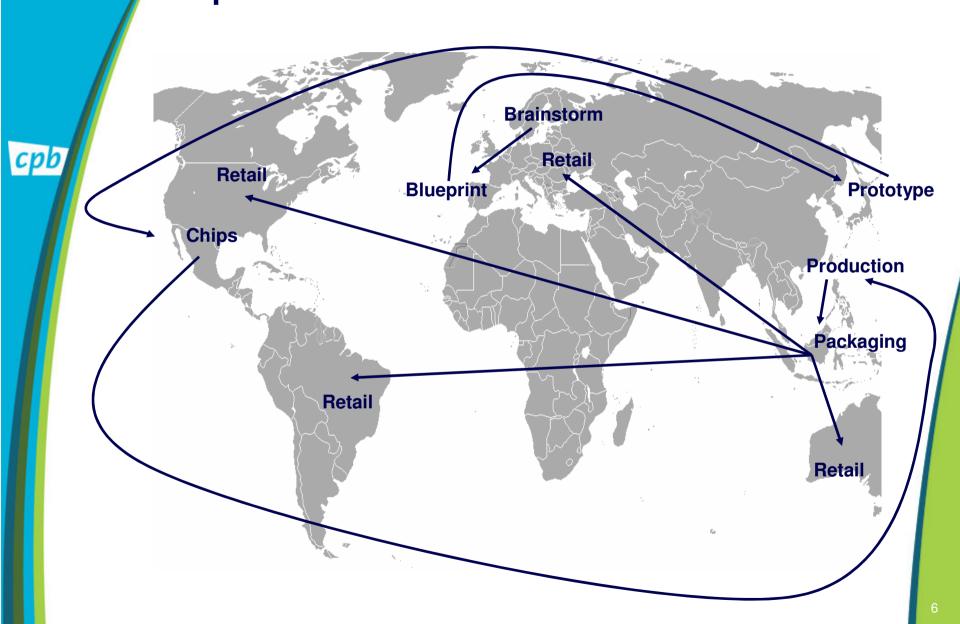

### **Specialisation of Work ...**

#### **Smart People**

- Specialisation
  - Communication technology ...
  - ... leads to unbundling of tasks ...
  - ... global knowledge exchange ...
  - ... and production by specialist workers

#### **Smart People**

- Communication technology ...
- ... leads to unbundling of tasks ...
- ... global knowledge exchange ...
- ... and production by specialist workers