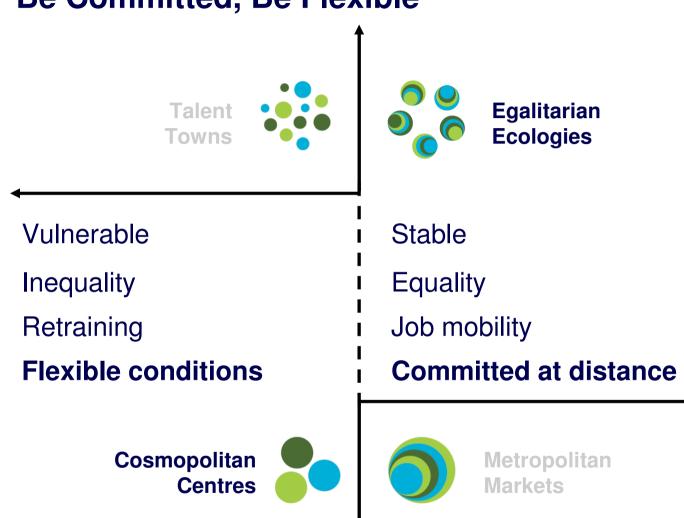

ll cities ...
- ... with excellent connections ...
- ... facilitated by ICT



## **Plato**





# **Four Scenarios Scattering** cpb **Talent Egalitarian Towns Ecologies** Generalisation **Specialisation** Cosmopolitan Metropolitan **Centres Markets** Concentration

### **Talent Towns**









## **Metropolitan Markets**











#### **Other Scenarios**



## **The Magic Circle of Policymaking**





#### The Magic Circle of Policy Making



#### **Connections Build Strong Cities**



#### **Smart People Innovate More**







Egalitarian Ecologies

cpb

Excellence

Creation

Public-private cooperation

**Targeted policies** 

Cosmopolitan Centres



Accessibility

Utilisation

**Innovation credits** 

**Generic policies** 



Metropolitan Markets

#### **Be Committed, Be Flexible**





#### **Wrapping Up**

- Smart people earn our income
- Strong cities glue smart people together
- Be committed, be flexible

cpb 2040

www.nl2040.nl