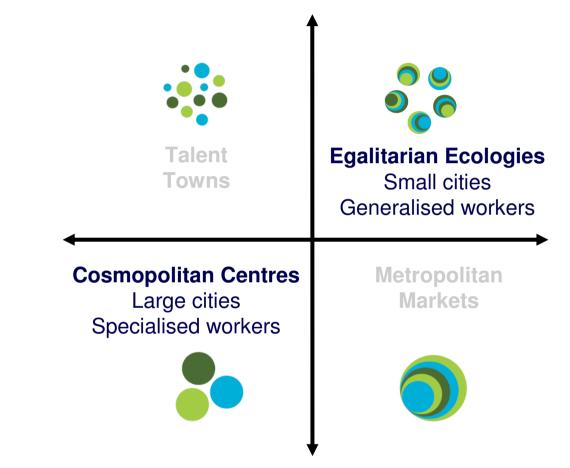

# **Four Scenarios Scattering** cpb **Talent Egalitarian Towns Ecologies** Generalisation **Specialisation** Cosmopolitan Metropolitan **Centres Markets** Concentration

### **Talent Towns**

## **Metropolitan Markets**

#### **Other Scenarios**