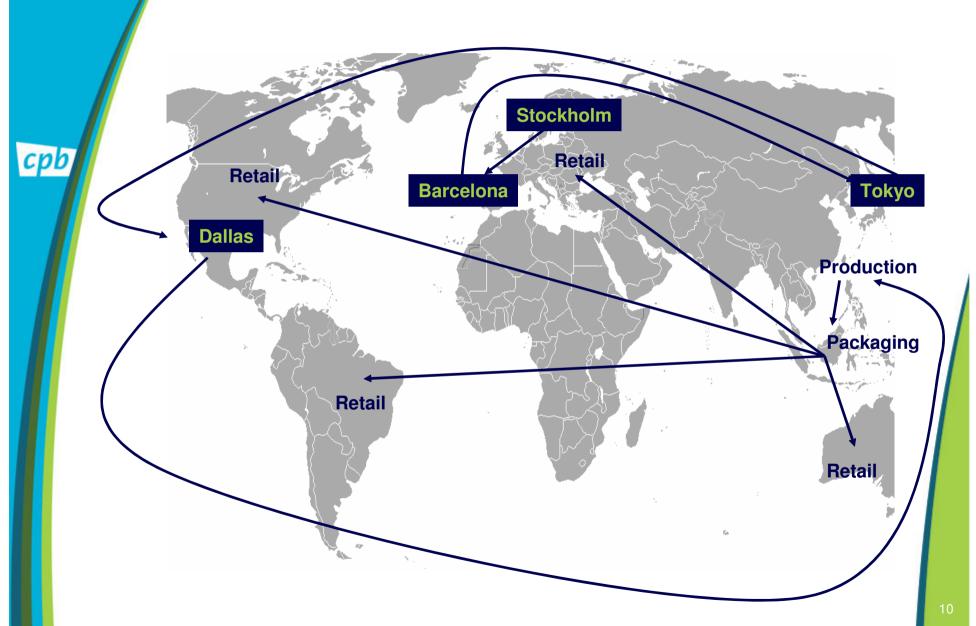

### **Specialisation of Work ...**

#### **Smart People**

- Specialisation
  - Communication technology ...
  - ... leads to unbundling of tasks ...
  - ... global knowledge exchange ...
  - ... and production by specialist workers

#### **Smart People**

- Communication technology ...
- ... leads to unbundling of tasks ...
- ... global knowledge exchange ...
- ... and production by specialist workers